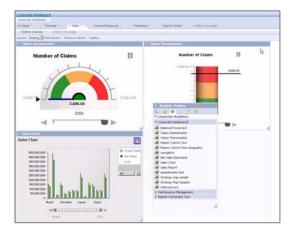

Figure 1: Monitor Business Performance and Make Informed Decisions

With BusinessObjects Dashboard Builder, it's easy to deliver decision-making dashboards across the enterprise, so you can:

- · Drive performance success with a unified view
- · Understand business drivers for optimal decision-making
- · Extend the power of performance dashboards