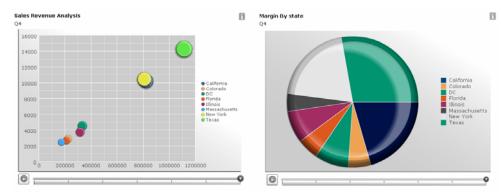

ports next to customer satisfaction barometers, the information is organized all in one place to meet their needs.

# UNDERSTAND BUSINESS DRIVERS

Better insight also relies on a clear understanding of the business drivers behind the numbers. Our dashboards provide a holistic view of your business, so you have a clear understanding of your business activities.

### **Dynamic Visual Analytics**

Effective dashboards display meaningful analyses and actionable information in an easy-to-read format. Dashboard Builder's catalog of analytic templates helps you analyze current business conditions, trends, or anomalies at a glance. Some of the templates include traffic lights and speedometers – and all can be printed, shared in PDF format, and displayed in leading enterprise information portals.



Figure 2: View and Understand Sales Performance at a Glance

#### Stunning Visual Presentations

Dashboard Builder also leverages the power of BusinessObjects™ Xcelsius® Enterprise, the leading data visualization technology. Xcelsius Enterprise adds stunning visual models to any dashboard and provides what-if analyses to help you anticipate critical business issues and opportunities.

## From Summary Level to Detailed Analyses

You can go from summary-level analytic templates to detailed reports, all of which are available with a range of Business Objects products − including BusinessObjects Web Intelligence, BusinessObjects Desktop Intelligence<sup>™</sup>, Crystal Reports®, and BusinessObjects Voyager. By integrating with our industry-leading reporting and query-and-analysis technology