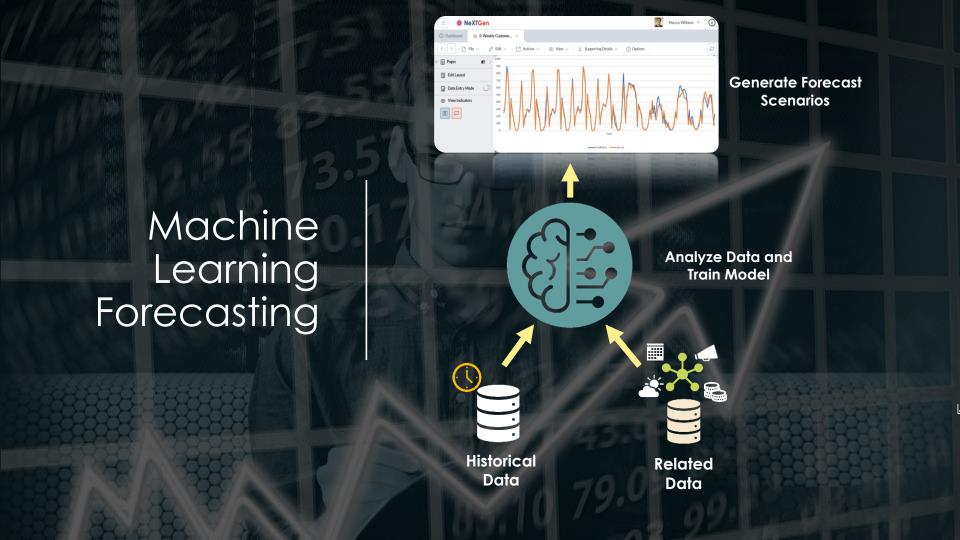

# Machine Learning

- Automated Analysis
- Anomaly Detection
- (Time Series) Forecasting