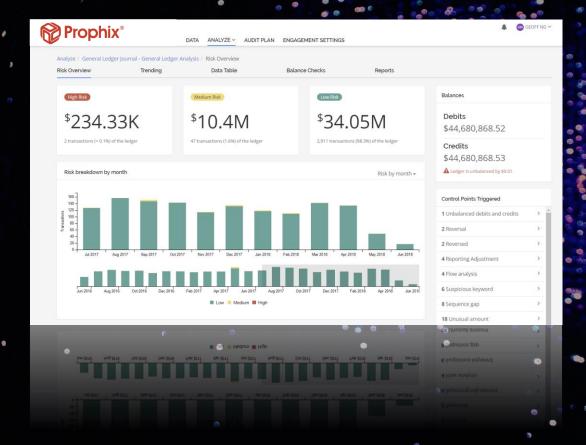

#### Anomaly Detection

- Automated analysis and classification
- Quickly identify hidden
- Reduce time for reconciling account during month end
- Utilize machine learning rather than normal spot sampling