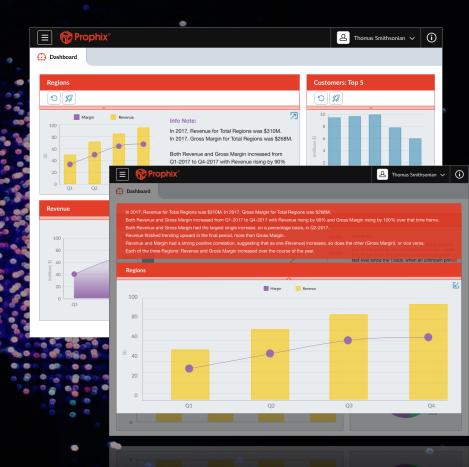

#### Dashboard Narrative Insights

- Explaining what has happened
- Insights delivered in Natural Language on Dashboard
- Understand trends, exceptions and impacts to the business
- Enhances experience for the casual data consumer