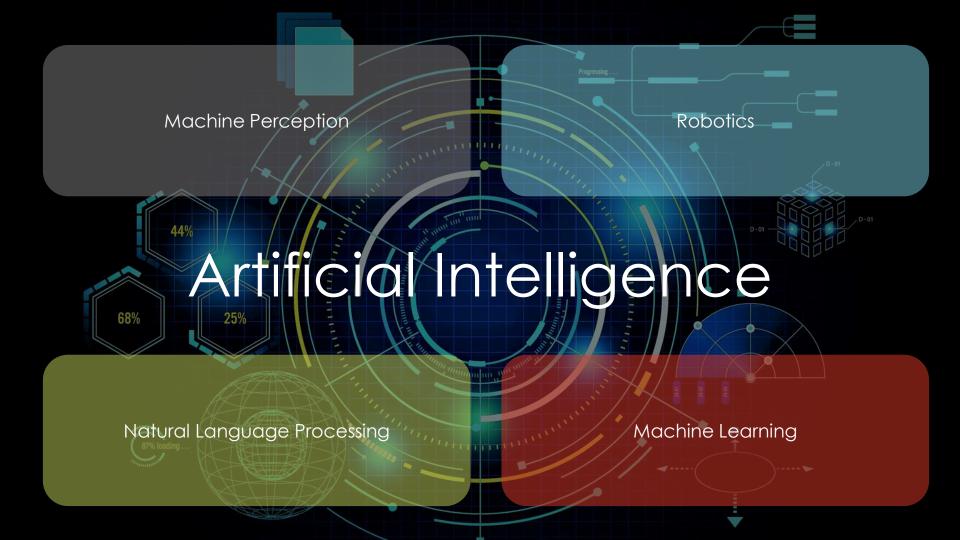

# Machine Learning

- Automated Analysis
- Anomaly Detection
- (Time Series) Forecasting